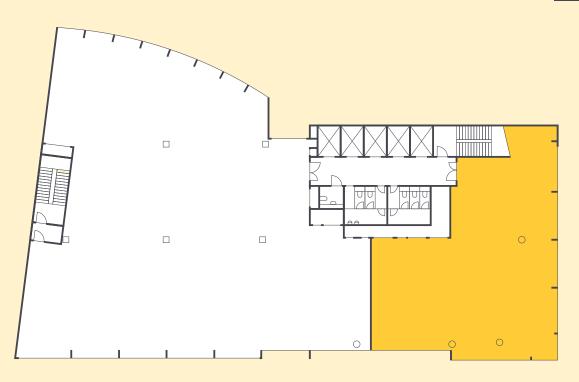

## 3,102 SQ FT AVAILABLE IN THE HEART OF **BIRMINGHAM'S BUSINESS DISTRICT**



## **SECOND FLOOR**



I WANT
3,102 SQ FT
ON THE
SECOND FLOOR



## **SPECIFICATION**



OPEN PLAN CONFIGURATION
PROVIDING MAXIMUM FLEXIBILITY
FOR TENANT FIT OUT



FULL HEIGHT GLAZING ON ALL SIDES PROVIDING EXCELLENT NATURAL LIGHT



FULLY REFURBISHED TO GRADE A QUALITY



MALE, FEMALE AND DISABLED WC PROVISION



UPGRADED CENTRAL BMS
CONTROLLED 4 PIPE AC SYSTEM
DESIGNED FOR OCCUPANCY
AT UP TO 1:8 SQM



RAISED ACCESS FLOOR WITH AVERAGE 150MM VOID INCORPORATING UNDERFLOOR BUSBARS





Ben Thacker 07917 218 244 0121 200 4561 ben.thacker@savills.com

Nick Williams 07870 555 736 0121 634 8401 nwilliams@savills.com



Jamie Phillips 07900 324 900 0121 233 6403 jamie.phillips@knightfrank.com

Will Higgins
07811 849 288
0121 233 6448
william.higgins@knightfrank.com

Terms and Conditions. Messrs. Savills and Knight Frank for themselves and for the vendors o