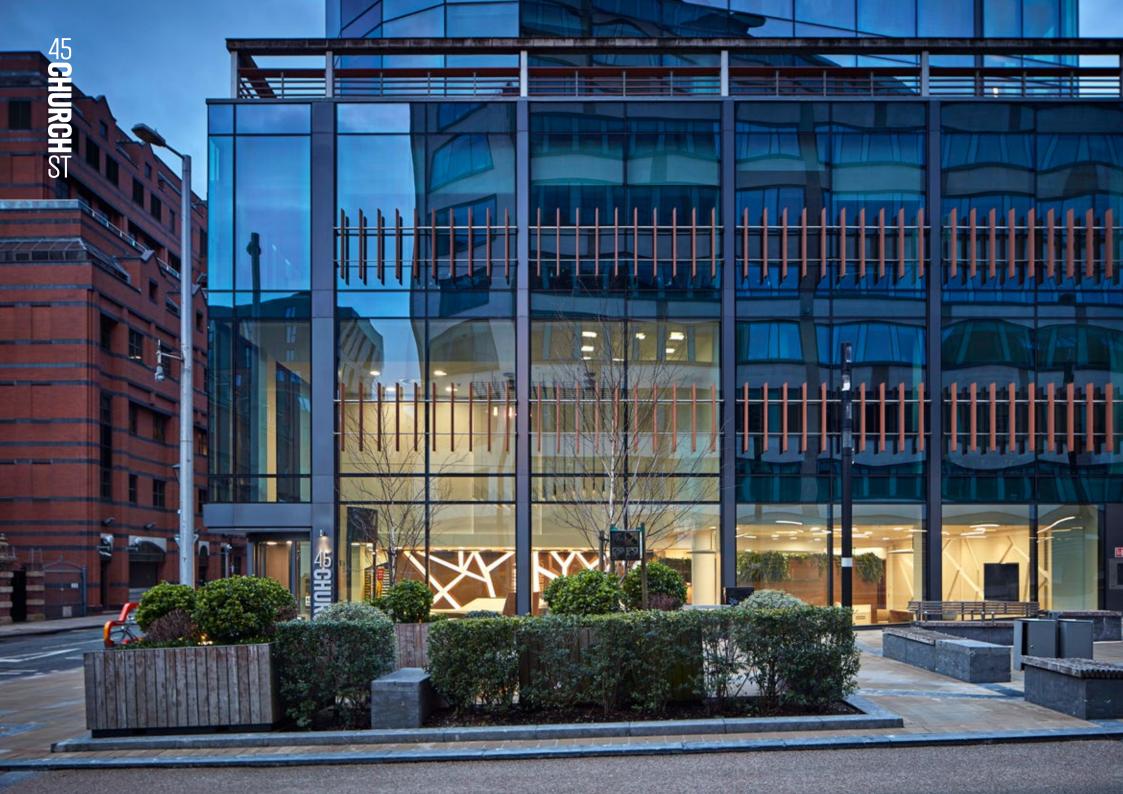

## 3,102 SQ FT AVAILABLE IN THE HEART OF **BIRMINGHAM'S BUSINESS DISTRICT**

## **SPECIFICATION**

OPEN PLAN CONFIGURATION
PROVIDING MAXIMUM FLEXIBILITY
FOR TENANT FIT OUT

FULL HEIGHT GLAZING ON ALL SIDES PROVIDING EXCELLENT NATURAL LIGHT

FULLY REFURBISHED TO GRADE A QUALITY

MALE, FEMALE AND DISABLED WC PROVISION