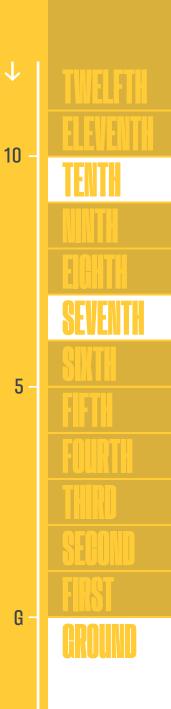

# AVAILABILITY

| $\downarrow$ | TWELFTH  |                               |
|--------------|----------|-------------------------------|
| 10 -         | ELEVENTH |                               |
|              | TENTH    | AVAILABLE NOW<br>9,091 SQ FT  |
|              | NINTH    |                               |
| 5 -          | EIGHTH   |                               |
|              | SEVENTH  | PART AVAILABLE<br>2,303 SQ FT |
|              | SIXTH    |                               |
|              | FIFTH    |                               |
|              | FOURTH   |                               |
|              | THIRD    |                               |
| G –          | SECOND   |                               |
|              | FIRST    |                               |
|              | GROUND   | AVAILABLE<br>7,780 SQ FT      |
|              |          |                               |