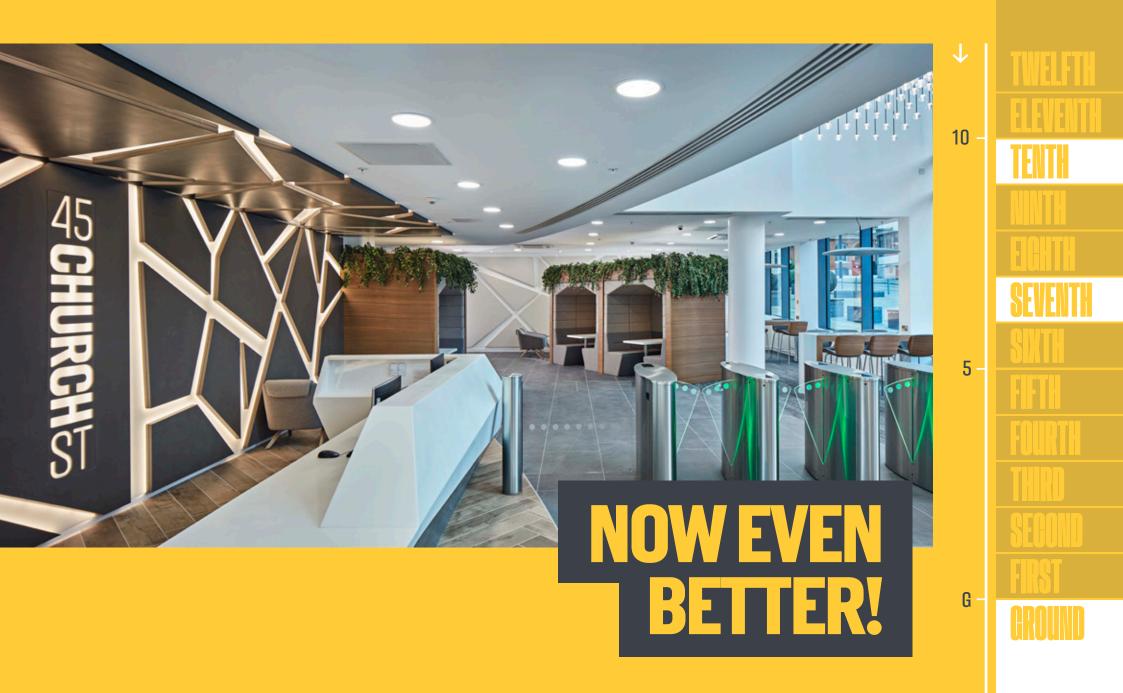

# **45 CHURCH STREET** NOW COMPLETE WITH STUNNING NEW REFURBISHED RECEPTION, BUSINESS LOUNGE, & CYCLE FACILITIES

Having undertaken extensive refurbishment, 45 Church Street now offers best-in-class office space, in Birmingham's most desirable location.

# AVAILABILITY

| $\downarrow$ | TWELFTH  |                               |
|--------------|----------|-------------------------------|
| 10 -         | ELEVENTH |                               |
|              | TENTH    | AVAILABLE NOW<br>9,091 SQ FT  |
|              | NINTH    |                               |
| 5 -          | EIGHTH   |                               |
|              | SEVENTH  | PART AVAILABLE<br>2,303 SQ FT |
|              | SIXTH    |                               |
|              | FIFTH    |                               |
|              | FOURTH   |                               |
|              | THIRD    |                               |
| G –          | SECOND   |                               |
|              | FIRST    |                               |
|              | GROUND   | AVAILABLE<br>7,780 SQ FT      |
|              |          |                               |