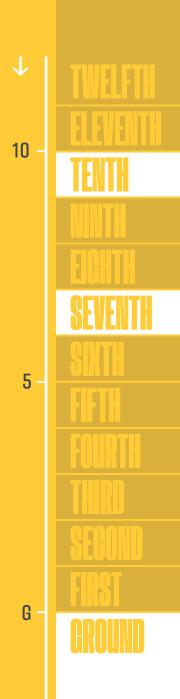

# AVAILABILITY

| $\downarrow$ | TWELFTH  |                               |
|--------------|----------|-------------------------------|
| 10 -         | ELEVENTH |                               |
|              | TENTH    | AVAILABLE NOW<br>9,091 SQ FT  |
|              | NINTH    |                               |
| 5 -          | EIGHTH   |                               |
|              | SEVENTH  | PART AVAILABLE<br>2,303 SQ FT |
|              | SIXTH    |                               |
|              | FIFTH    |                               |
|              | FOURTH   |                               |
|              | THIRD    |                               |
| G –          | SECOND   |                               |
|              | FIRST    |                               |
|              | GROUND   | AVAILABLE<br>7,780 SQ FT      |
|              |          |                               |