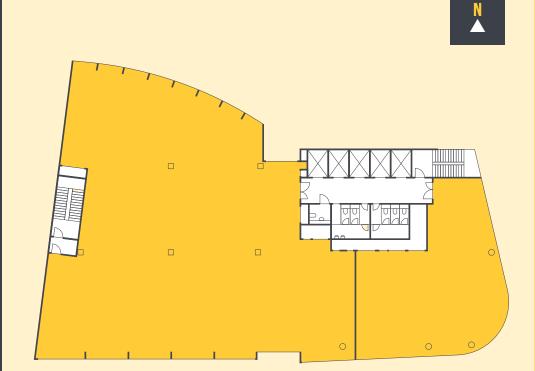

# **TYPICAL FLOOR**

I WANT FROM 2,203 SQ FT TO 9,091 SQ FT OF FLEXIBLE SPACE BASED IN THE HEART OF THE CBD

PLANS NOT TO SCALE. FOR INDICATIVE PURPOSES ONLY