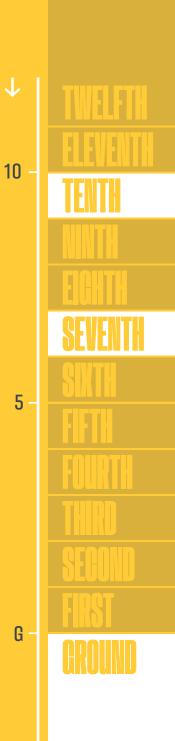

# AVAILABILITY

| $\downarrow$ | TWELFTH  |                               |
|--------------|----------|-------------------------------|
| 10 -         | ELEVENTH |                               |
|              | TENTH    | AVAILABLE NOW<br>9,091 SQ FT  |
|              | NINTH    |                               |
| 5 -          | EIGHTH   |                               |
|              | SEVENTH  | PART AVAILABLE<br>2,303 SQ FT |
|              | SIXTH    |                               |
|              | FIFTH    |                               |
|              | FOURTH   |                               |
|              | THIRD    |                               |
| G –          | SECOND   |                               |
|              | FIRST    |                               |
|              | GROUND   | AVAILABLE<br>7,780 SQ FT      |
|              |          |                               |

# **TYPICAL FLOOR**

I WANT FROM 2,203 SQ FT TO 9,091 SQ FT OF FLEXIBLE SPACE BASED IN THE HEART OF THE CBD

PLANS NOT TO SCALE. FOR INDICATIVE PURPOSES ONLY