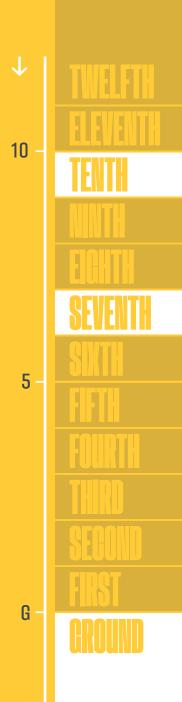

# AVAILABILITY

| $\downarrow$ | TWELFTH  |                               |
|--------------|----------|-------------------------------|
| 10 -         | ELEVENTH |                               |
|              | TENTH    | AVAILABLE NOW<br>9,091 SQ FT  |
|              | NINTH    |                               |
| 5 -          | EIGHTH   |                               |
|              | SEVENTH  | PART AVAILABLE<br>2,303 SQ FT |
|              | SIXTH    |                               |
|              | FIFTH    |                               |
|              | FOURTH   |                               |
|              | THIRD    |                               |
| G –          | SECOND   |                               |
|              | FIRST    |                               |
|              | GROUND   | AVAILABLE<br>7,780 SQ FT      |
|              |          |                               |

# **TYPICAL FLOOR**

I WANT FROM 2,203 SQ FT TO 9,091 SQ FT OF FLEXIBLE SPACE BASED IN THE HEART OF THE CBD

PLANS NOT TO SCALE. FOR INDICATIVE PURPOSES ONLY