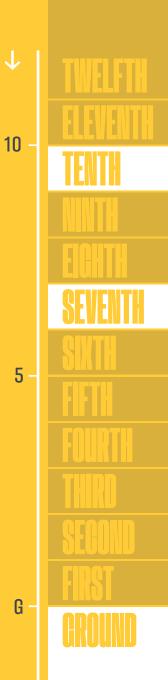

# AVAILABILITY

| $\downarrow$ | TWELFTH  |                               |
|--------------|----------|-------------------------------|
| 10 -         | ELEVENTH |                               |
|              | TENTH    | AVAILABLE NOW<br>9,091 SQ FT  |
|              | NINTH    |                               |
| 5 -          | EIGHTH   |                               |
|              | SEVENTH  | PART AVAILABLE<br>2,303 SQ FT |
|              | SIXTH    |                               |
|              | FIFTH    |                               |
|              | FOURTH   |                               |
|              | THIRD    |                               |
| G –          | SECOND   |                               |
|              | FIRST    |                               |
|              | GROUND   | AVAILABLE<br>7,780 SQ FT      |
|              |          |                               |