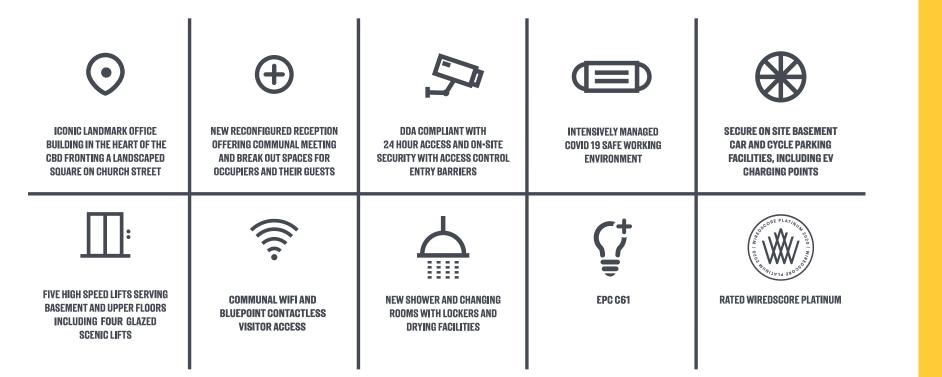

# **45 CHURCH STREET** NOW COMPLETE WITH STUNNING NEW REFURBISHED RECEPTION, BUSINESS LOUNGE, & CYCLE FACILITIES

Having undertaken extensive refurbishment, 45 Church Street now offers best-in-class office space, in Birmingham's most desirable location.