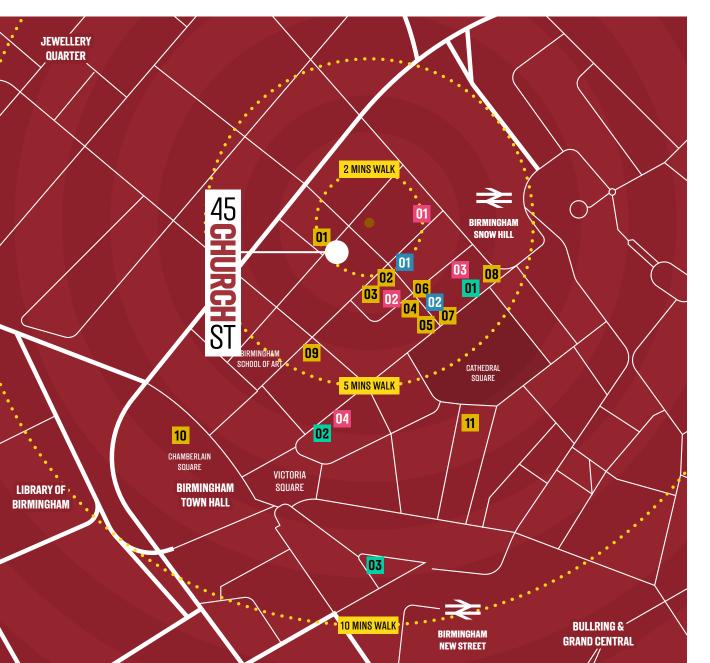

# A LOCATION FOR PEOPLE

Located in the Central Business District, 45 Church Street is perfectly positioned to provide a quick sandwich in between meetings, fine dining to impress your top clients, and everything in between.

#### **RESTAURANTS**

- 01 Reginas
- 02 Tiger Bites Pig
- 03 Plates
- 04 Fazenda
- 05 Gaucho
- 06 Issacs
- 07 Gusto
- Pasture
- 09 Ashas
- 10 Dishoom
- 11 The Oyster Club

#### BARS

- The Old Contemptables
- 02 Roebuck
- 03 Primitivos
- 04 The Colmore

#### **CAFES**

- 01 200 degrees
- 02 Java Roastery
- 03 Yorks

#### HOTELS

- 01 Hotel Du Vin
- 02 The Grand