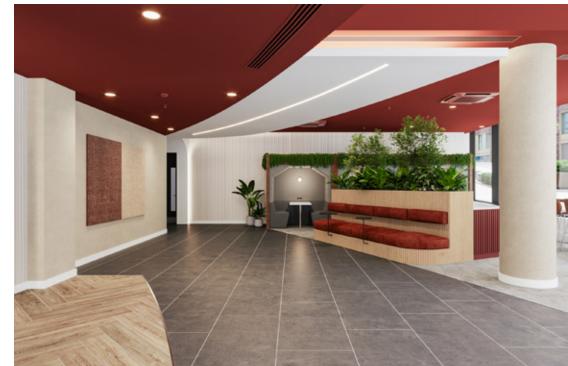

### BUILDING SPECIFICATION

WiredScore Platinum

Communal WIFI and Bluepoint contactless visitor access

New reception with communal and break out spaces

Communal roof terrace with views of the city

55 cycle spaces

New showers, changing rooms, lockers and drying facilities

Secure on-site car and cycle parking, with EV charging points

EPC B

Open plan providing maximum flexibility for tenant fit out

Full height glazing on all sides

Raised access floor with average 150mm void

Fully refurbished to Grade A quality

Upgraded central BMS controlled 4 pipe AC system for occupancy at up to 1:8 sq m