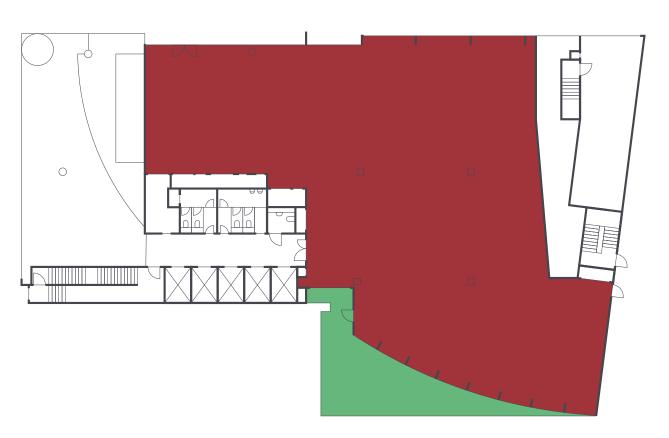

# GROUND FLOOR 7,780 SQ FT

N

TWELFTH Eleventh Tenth

EIGHTH SEVENTH SIXTH FIFTH

THIRD SECOND FIRST

GROUND

OPPORTUNITY FOR SPACE TO BE SELF CONTAINED WITH PRIVATE ENTRANCE