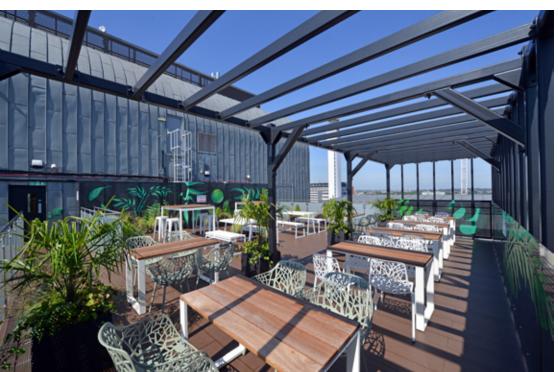

### BUILDING SPECIFICATION

WiredScore Platinum

Communal WIFI and Bluepoint contactless visitor access

New reception with communal and break out spaces

Communal roof terrace with views of the city

55 cycle spaces