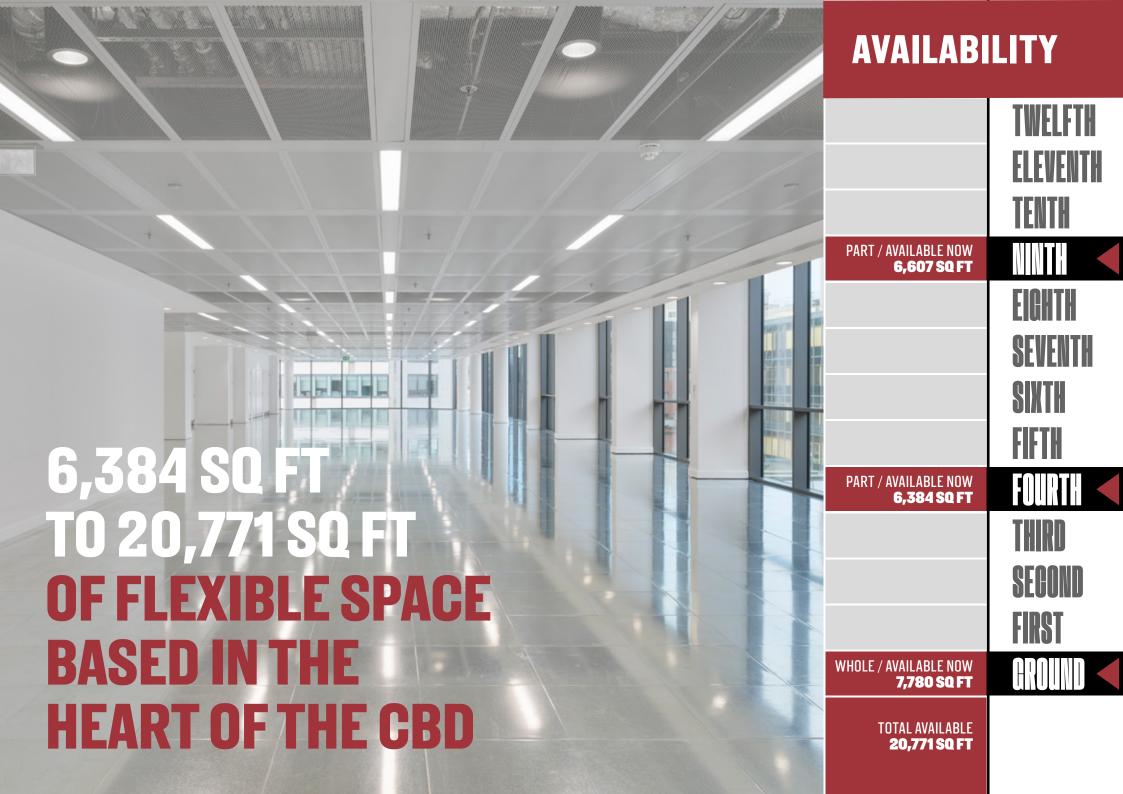

# 6,384 SQ FT-20,771 SQ FT **AVAILABLE IN THE HEART OF** BIRMINGHAM'S BUSINESS DISTRICT

TWELFTH Eleventh Tenth

EIGHTH SEVENTH SIXTH FIFTH

THIRD SECOND

**FIRST** 

GROUND

# GROUND FLOOR 7,780 SQ FT

N

TWELFTH Eleventh Tenth

EIGHTH SEVENTH SIXTH FIFTH

THIRD SECOND FIRST

GROUND

OPPORTUNITY FOR SPACE TO BE SELF CONTAINED WITH PRIVATE ENTRANCE

# FOURTH FLOOR 6,384 SQ FT

N

EIGHTH SEVENTI SIXTH FIFTH

THIRD SFRAN

FIRST

# NINTH FLOOR 6,607 SQ FT

TWELFTH ELEVENTH **THIRD** SECOND