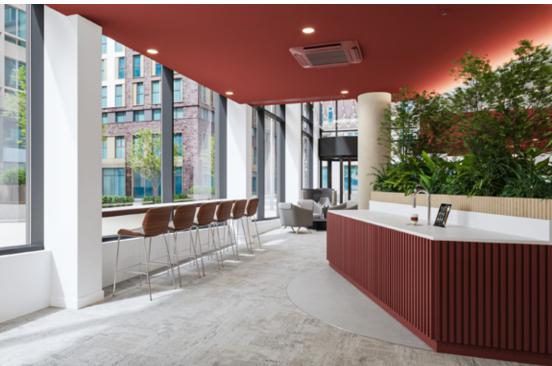

### BUILDING SPECIFICATION

WiredScore Platinum

Communal WIFI and Bluepoint contactless visitor access

New reception with communal and break out spaces

Communal roof terrace with views of the city

55 cycle spaces

New showers, changing rooms, lockers and drying facilities

Secure on-site car and cycle parking, with EV charging points

EPC B

Open plan providing maximum flexibility for tenant fit out

Full height glazing on all sides

Raised access floor with average 150mm void

Fully refurbished to Grade A quality

Upgraded central BMS controlled 4 pipe AC system for occupancy at up to 1:8 sq m