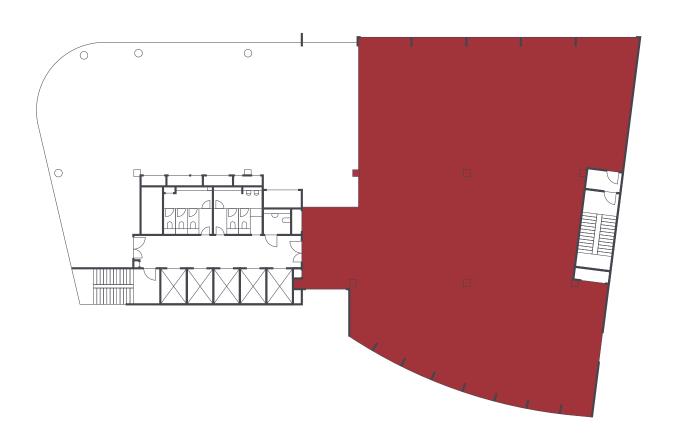

nd break out spaces



Communal roof terrace with views of the city



55 cycle spaces



New showers, changing rooms, lockers and drying facilities



Secure on-site car and cycle parking, with EV charging points



EPC B





Open plan providing maximum flexibility for tenant fit out



Full height glazing on all sides



Raised access floor with average 150mm void



Fully refurbished to Grade A quality



Upgraded central BMS controlled 4 pipe AC system for occupancy at up to 1:8 sq m













# GROUND FLOOR 7,780 SQ FT

N

TWELFTH Eleventh Tenth

EIGHTH SEVENTH SIXTH FIFTH

THIRD SECOND FIRST

GROUND



OPPORTUNITY FOR SPACE TO BE SELF CONTAINED WITH PRIVATE ENTRANCE

# FOURTH FLOOR 6,384 SQ FT

N



EIGHTH SEVENTI SIXTH FIFTH

THIRD SFRAN

FIRST





# NINTH FLOOR 6,607 SQ FT





TWELFTH ELEVENTH **THIRD** SECOND

# A LOCATION FOR PEOPLE

Located in the Central Business District, 45 Church Street is perfectly positioned to provide a quick sandwich in between meetings, fine dining to impress your top clients, and everything in between.



#### **RESTAURANTS**

- 01 Reginas
- 02 Tiger Bites Pig
- 03 Plates
- 04 Fazenda
- 05 Gaucho
- 06 Issacs
- 07 Gusto
- Pasture
- 09 Ashas
- 10 Dishoom
- 11 The Oyster Club

#### BARS

- The Old Contemptables
- 02 Roebuck
- 03 Primitivos
- 04 The Colmore

#### **CAFES**

- 01 200 degrees
- 02 Java Roastery
- 03 Yorks

#### HOTELS

- 01 Hotel Du Vin
- 02 The Grand











# PLACES

As well as having 2 train stations within a 6 minute walk, you also have access to Birmingham's City Centre Metro, the bus services from Colmore Row a