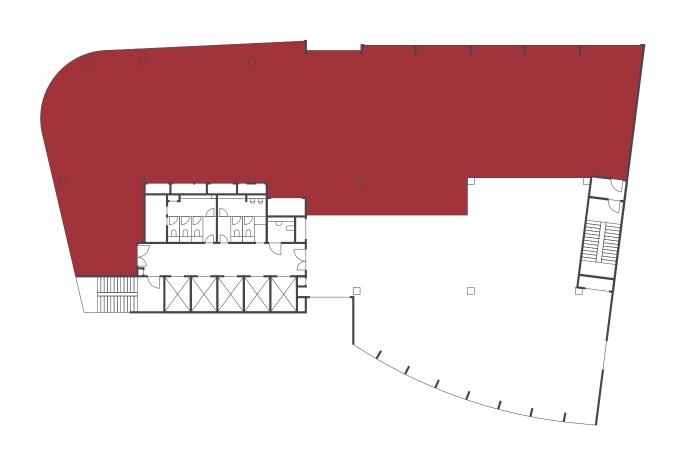

New reception with communal and break out spaces



Communal roof terrace with views of the city



55 cycle spaces



New showers, changing rooms, lockers and drying facilities



Secure on-site car and cycle parking, with EV charging points



EPC B





Open plan providing maximum flexibility for tenant fit out



Full height glazing on all sides



Raised access floor with average 150mm void



Fully refurbished to Grade A quality



Upgraded central BMS controlled 4 pipe AC system for occupancy at up to 1:8 sq m













# GROUND FLOOR 7,780 SQ FT

N

TWELFTH Eleventh Tenth

EIGHTH SEVENTH SIXTH FIFTH

THIRD SECOND FIRST

GROUND



OPPORTUNITY FOR SPACE TO BE SELF CONTAINED WITH PRIVATE ENTRANCE

# FOURTH FLOOR 6,384 SQ FT

N



EIGHTH SEVENTI SIXTH FIFTH

THIRD SFRAN

FIRST





# NINTH FLOOR 6,607 SQ FT





TWELFTH ELEVENTH **THIRD** SECOND

# A LOCATION FOR PEOPLE

Located in the Central Business District, 45 Church Street is perfectly positioned to provide a quick sandwich in between meetings, fine dining to impress your top clients, and everything in between.



#### **RESTAURANTS**

- 01 Reginas
- 02 Tiger Bites Pig
- 03 Plates
- 04 Fazenda
- 05 Gaucho
- 06 Issacs
- 07 Gusto
- Pasture
- 09 Ashas
- 10 Dishoom
- 11 The Oyster Club

#### BARS

- The Old Contemptables
- 02 Roebuck
- 03 Primitivos
- 04 The Colmore

#### **CAFES**

- 01 200 degrees
- 02 Java Roastery
- 03 Yorks

#### HOTELS

- 01 Hotel Du Vin
- 02 The Grand











# PLACES

As well as having 2 train stations within a 6 minute walk, you also have access to Birmingham's City Centre Metro, the